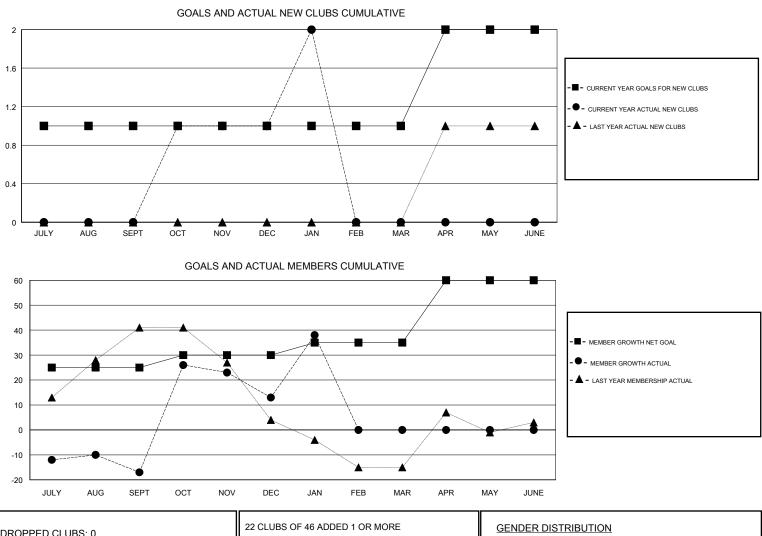

## LOCATION REP OF SOUTH AFRICA

GMT CA

|               | Club          | S           |               | Members<br>RESULTS FOR 2017-2018 |                           |                         |                                                    |  |
|---------------|---------------|-------------|---------------|----------------------------------|---------------------------|-------------------------|----------------------------------------------------|--|
|               | RESULTS FOR   | R 2017-2018 |               |                                  |                           |                         |                                                    |  |
| QUARTER       | NEW CLUB GOAL | NEW CLUBS   | DROPPED CLUBS | QUARTER                          | MEMBER GROWTH NET<br>GOAL | MEMBER GROWTH<br>ACTUAL | DROPPED<br>MEMBERS ACTUAL<br>(including transfers) |  |
| JULY/AUG/SEPT | 1             | 0           | 0             | JULY/AUG/SEPT                    | 25                        | 23                      | 35                                                 |  |
| OCT/NOV/DEC   | 0             | 1           | 0             | OCT/NOV/DEC                      | 5                         | 66                      | 35                                                 |  |
| JAN/FEB/MAR   | 0             | 1           | 0             | JAN/FEB/MAR                      | 5                         | 38                      | 11                                                 |  |
| APR/MAY/JUNE  | 1             | 0           | 0             | APR/MAY/JUNE                     | 25                        | 0                       | 0                                                  |  |

| DROPPED CLUBS: 0 |    | 22 CLUBS OF 46 ADDED 1 OR MORE<br>NEW MEMBERS | <u>GENDER DIS</u><br>MALE<br>FEMALE | <u>TRIBUTION</u><br>535 (59.05%)<br>371 (40.95%) |     |
|------------------|----|-----------------------------------------------|-------------------------------------|--------------------------------------------------|-----|
| DROPPED MEMBERS  |    |                                               | Women Percenta                      | age Fiscal Year Goal: 40%                        |     |
| DECEASED         | 5  | CLICK HERE FOR CUMULATIVE                     | TOTAL FAMILY UNIT MEMBERS           |                                                  | 270 |
| CLUB CANCELLED   | 0  | MEMBERSHIP DATA                               | FAMILY MEMBERS PAYING HALF<br>DUES  |                                                  | 100 |
| OTHER            | 76 |                                               |                                     |                                                  | 138 |
| TOTAL            | 81 |                                               |                                     |                                                  |     |